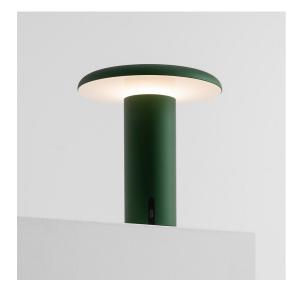

# Takku - Anodized Green

Foster + Partners Industrial Design

## DESCRIPTION

Takku is a completely transversal portable light providing perfect illumination for the office. It can freely accompany us not only in the workplace but also in our personal and living spaces.

The head controls the diffused emission with the optical element on its lower surface.

The emission can be adjusted to 3 different brightness settings to support multiple activities and create different ambiances.

### FEATURES

- Product Code: 0151060A
- Colour: Anodized green
- Installation: Table
- Series: Design Collection
- design by: Foster + Partners Industrial Design