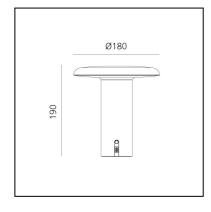

# Takku - Anodized Green

Foster + Partners Industrial Design



## DESCRIPTION

Takku is a completely transversal portable light providing perfect illumination for the office. It can freely accompany us not only in the workplace but also in our personal and living spaces.

The head controls the diffused emission with the optical element on its lower surface.

The emission can be adjusted to 3 different brightness settings to support multiple activities and create different ambiances.

20 hours of freedom from the main electricity supply make it an ideal solution for the flexible interpretation of personal light in private and public places.



#### LUMINAIRE

- Watt: 2,5W
- Delivered lumen output: 120lm
- CCT: **3000K**
- Efficiency: **38%**
- Efficacy: 60.17lm/W
- CRI: 90

### FEATURES

- Product Code: 0151060A
- Colour: Anodized green
- Installation: Table
- Series: Design Collection
- design by: Foster + Partners Industrial Design

#### DIMENSIONS

- Height: 190 mm
- Diameter: 180 mm