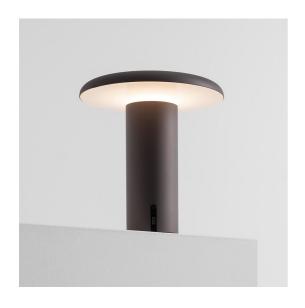

### **DESCRIPTION**

Takku is a completely transversal portable light providing perfect illumination for the office. It can freely accompany us not only in the workplace but also in our personal and living spaces.

The head controls the diffused emission with the optical element on its lower surface.

The emission can be adjusted to 3 different brightness settings to support multiple activities and create different ambiances.

#### **FEATURES**

Product Code: **0151020A**Colour: **Anodized grey**Installation: **Table** 

- Series: **Design Collection** 

- design by: Foster + Partners Industrial Design