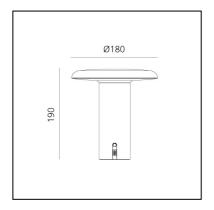

# Takku - Anodized Grey

# Foster + Partners Industrial Design



### **DESCRIPTION**

Takku is a completely transversal portable light providing perfect illumination for the office. It can freely accompany us not only in the workplace but also in our personal and living spaces.

The head controls the diffused emission with the optical element on its lower surface.

The emission can be adjusted to 3 different brightness settings to support multiple activities and create different ambiances.

20 hours of freedom from the main electricity supply make it an ideal solution for the flexible interpretation of personal light in private and public places.



#### LUMINAIRE

- Watt: **2,5W** 

- Delivered lumen output: 120lm

CCT: 3000KEfficiency: 38%Efficacy: 60.17lm/W

- CRI: 90

#### **FEATURES**

Product Code: **0151020A**Colour: **Anodized grey**Installation: **Table** 

- Series: **Design Collection** 

- design by: Foster + Partners Industrial Design

## **DIMENSIONS**

Height: 190 mmDiameter: 180 mm