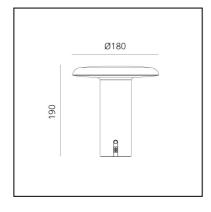

# Takku - Anodized Red

Foster + Partners Industrial Design



# DESCRIPTION

Takku is a completely transversal portable light providing perfect illumination for the office. It can freely accompany us not only in the workplace but also in our personal and living spaces.

The head controls the diffused emission with the optical element on its lower surface.

The emission can be adjusted to 3 different brightness settings to support multiple activities and create different ambiances.

20 hours of freedom from the main electricity supply make it an ideal solution for the flexible interpretation of personal light in private and public places.



## LUMINAIRE

- Watt: 2,5W
- Delivered lumen output: 120lm
- CCT: **3000K**
- Efficiency: **38%**
- Efficacy: 60.17lm/W
- CRI: 90

### FEATURES

- Product Code: 0151030A
- Colour: Anodized red
- Installation: Table
- Series: Design Collection
- design by: Foster + Partners Industrial Design

#### DIMENSIONS

- Height: 190 mm
- Diameter: 180 mm