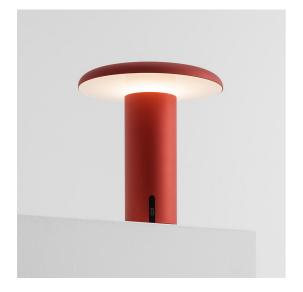

# Takku - Anodized Red

Foster + Partners Industrial Design

# DESCRIPTION

Takku is a completely transversal portable light providing perfect illumination for the office. It can freely accompany us not only in the workplace but also in our personal and living spaces.

The head controls the diffused emission with the optical element on its lower surface.

The emission can be adjusted to 3 different brightness settings to support multiple activities and create different ambiances.