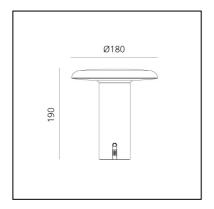

# Takku - Varnished Black

# Foster + Partners Industrial Design



### **DESCRIPTION**

Takku is a completely transversal portable light providing perfect illumination for the office. It can freely accompany us not only in the workplace but also in our personal and living spaces.

The head controls the diffused emission with the optical element on its lower surface.

The emission can be adjusted to 3 different brightness settings to support multiple activities and create different ambiances.

20 hours of freedom from the main electricity supply make it an ideal solution for the flexible interpretation of personal light in private and public places.



#### LUMINAIRE

- Watt: **2,5W** 

- Delivered lumen output: 120lm

- CCT: **3000K**- Efficiency: **38%** 

- Efficacy: 60.17lm/W

- CRI: 90

#### **FEATURES**

- Product Code: **0151040A**- Colour: **Varnished black** 

- Installation: **Table** 

- Series: **Design Collection** 

- design by: Foster + Partners Industrial Design

## **DIMENSIONS**

- Height: **190 mm** - Diameter: **180 mm**