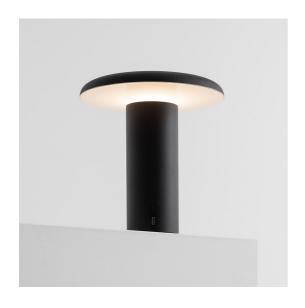

### **DESCRIPTION**

Takku is a completely transversal portable light providing perfect illumination for the office. It can freely accompany us not only in the workplace but also in our personal and living spaces.

The head controls the diffused emission with the optical element on its lower surface.

The emission can be adjusted to 3 different brightness settings to support multiple activities and create different ambiances.

#### **FEATURES**

- Product Code: **0151040A**- Colour: **Varnished black** 

- Installation: **Table** 

- Series: **Design Collection** 

- design by: Foster + Partners Industrial Design