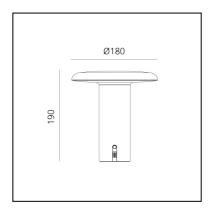

# Takku - Varnished White

Foster + Partners Industrial Design





### LUMINAIRE

- Watt: 2,5W
- Delivered lumen output: 120Im
- CCT: **3000K**
- Efficiency: **38%**
- Efficacy: 60.17lm/W
- CRI: 90

## DESCRIPTION

Takku is a completely transversal portable light providing perfect illumination for the office. It can freely accompany us not only in the workplace but also in our personal and living spaces.

The head controls the diffused emission with the optical element on its lower surface.

The emission can be adjusted to 3 different brightness settings to support multiple activities and create different ambiances.

20 hours of freedom from the main electricity supply make it an ideal solution for the flexible interpretation of personal light in private and public places.

## FEATURES

- Product Code: 0151010A
- Colour: Varnished white
- Installation: