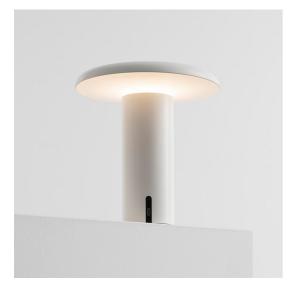

# Takku - Varnished White

Foster + Partners Industrial Design

## DESCRIPTION

Takku is a completely transversal portable light providing perfect illumination for the office. It can freely accompany us not only in the workplace but also in our personal and living spaces.

The head controls the diffused emission with the optical element on its lower surface.

The emission can be adjusted to 3 different brightness settings to support multiple activities and create different ambiances.