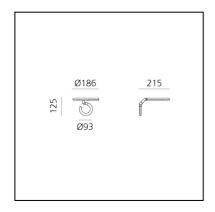

# Vine Light - Spot

# BIG - Bjarke Ingels Group







### LUMINAIRE

- Watt: **8W** 

- Delivered lumen output: 602lm

– CCT: **3000K**– Efficiency: **78%** 

- Efficacy: **75.29lm/W** 

- CRI: 90

## **DESCRIPTION**

Vine Light is a pure and balanced line that reaches great freedom of movement with only two joints, leaving users free to define their own light with a simple gesture.

An unbroken section, measuring only 16 mm for the small versions and 25 mm for the big ones (floor, wall), shapes the structure and houses all the opto-electronic and mechanical elements

Its minimalist presence creates a perfect balance among different materials, weights, light quality, precision of movement and functionality.

Vine Light translates technological complexity into simplicity and freedom. It represents a synthesis in which the apparent simplicity