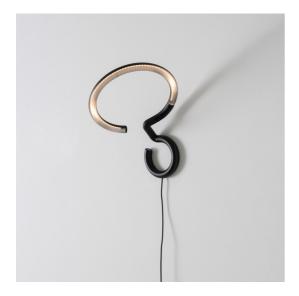

# Vine Light - Spot

## **DESCRIPTION**

Vine Light is a pure and balanced line that reaches great freedom of movement with only two joints, leaving users free to define their own light with a simple gesture.

An unbroken section, measuring only 16 mm for the small versions and 25 mm for the big ones (floor, wall), shapes the structure and houses all the opto-electronic and mechanical elements

Its minimalist presence creates a perfect balance among different materials, weights, light quality, precision of movement and functionality.

Vine Light translates technological complexity into simplicity and freedom. It represents a synthesis in which the apparent simplicity is the result of a deep know-how and innovative research.

#### **FEATURES**

- Product Code: **1566030A** 

Colour: BlackInstallation: Wall

Series: Design Collection, Noveltiesdesign by: BIG - Bjarke Ingels Group