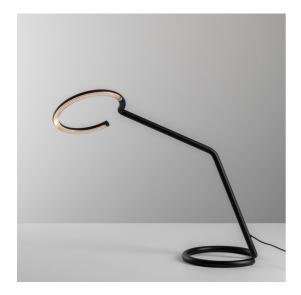

# Vine Light - Table

### **DESCRIPTION**

Vine Light is a pure and balanced line that reaches great freedom of movement with only two joints, leaving users free to define their own light with a simple gesture.

An unbroken section, measuring only 16 mm for the small versions and 25 mm for the big ones (floor, wall), shapes the structure and houses all the opto-electronic and mechanical elements.

Its minimalist presence creates a perfect balance among different materials, weights, light quality, precision of movement and functionality.

Vine Light translates technological complexity into simplicity and freedom. It represents a synthesis in which the apparent simplicity is the result of a deep know-how and innovative research

#### **FEATURES**

- Product Code: **1564030A** 

Colour: BlackInstallation: Table

Series: Design Collection, Noveltiesdesign by: BIG - Bjarke Ingels Group