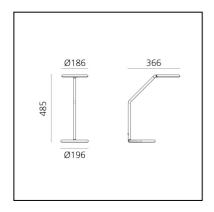

# Vine Light - Table

## BIG - Bjarke Ingels Group







### LUMINAIRE

- Watt: **8W** 

- Delivered lumen output: 602lm

- CCT: **3000K**- Efficiency: **78%** 

- Efficacy: **75.29lm/W** 

- CRI: 90

### **DESCRIPTION**

Vine Light is a pure and balanced line that reaches great freedom of movement with only two joints, leaving users free to define their own light with a simple gesture.

An unbroken section, measuring only 16 mm for the small versions and 25 mm for the big ones (floor, wall), shapes the structure and houses all the opto-electronic and mechanical elements.

Its minimalist presence creates a perfect balance among different materials, weights, light quality, precision of movement and functionality.

Vine Light translates technological complexity into simplicity and freedom. It represents a synthesis in which the apparent simplici