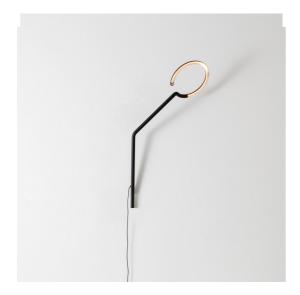

# Vine Light - Wall

## **DESCRIPTION**

Vine Light is a pure and balanced line that reaches great freedom of movement with only two joints, leaving users free to define their own light with a simple gesture.

An unbroken section, measuring only 16 mm for the small versions and 25 mm for the big ones (floor, wall), shapes the structure and houses all the opto-electronic and mechanical elements.

Its minimalist presence creates a perfect balance among different materials, weights, light quality, precision of movement and functionality.

Vine Light translates technological complexity into simplicity and freedom. It represents a synthesis in which the apparent simplicity is the result of a deep know-how and innovative research.

#### **FEATURES**

- Product Code: **1567030A** 

Colour: BlackInstallation: Wall

Series: Design Collection, Noveltiesdesign by: BIG - Bjarke Ingels Group