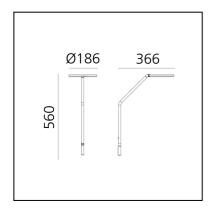

# Vine Light - Wall

# BIG - Bjarke Ingels Group







### LUMINAIRE

- Watt: **8W** 

- Delivered lumen output: 602lm

– CCT: **3000K**– Efficiency: **78%** 

- Efficacy: **75.29lm/W** 

- CRI: 90

## **DESCRIPTION**

Vine Light is a pure and balanced line that reaches great freedom of movement with only two joints, leaving users free to define their own light with a simple gesture.

An unbroken section, measuring only 16 mm for the small versions and 25 mm for the big ones (floor, wall), shapes the structure and houses all the opto-electronic and mechanical elements.

Its minimalist presence creates a perfect balance among different materials, weights, light quality, precision of movement and functionality.

Vine Light translates technological complexity into simplicity and freedom. It represents a synthesis in which the apparent simplicit