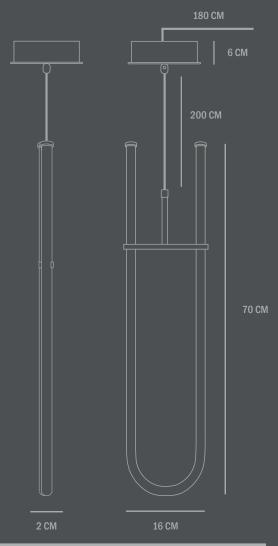

## COPENHAGEN

Product no: 231056

Colour / Material:

L16 / W2 / H70 CM Cable lenght: 200 CM

Total weight incl. product: 1,95 Kgs Number of parcels: 1

Inbuilt LED light

LED bulbs cannot be changed or replaced IP rating: 20 Max Watt: 17