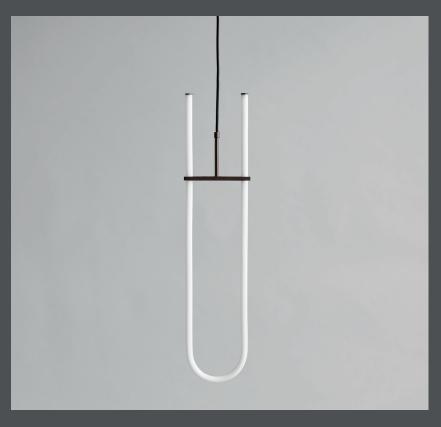

## **CURVE PENDANT**

Influenced by minimalism art, the Stick collection is all about combining light and sculptures into graphic lighting design. Named after its 'Stick' lampshade, each lamp is characterized by an illuminating white acrylic tube. The white acrylic tube holds an inbuilt LED light source, with details of plated metal fittings at each end of the tube. Mounted on simple and geometric metal fixtures, the Stick lamps creates an almost graphic expres-

The Stick collection includes a table lamp, wall lamp and pendant. Every lamp comes with in inbuilt LED light source.

Designed by Kristian Sofus Hansen & Tommy Hyldahl.