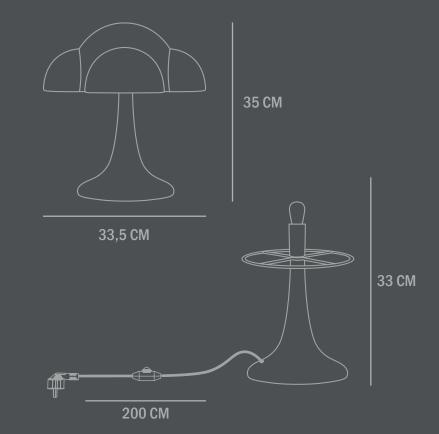

Designed by Kristian Sofus Hansen & Tommy Hyldahl.

Product no: 231021

Type: Table Lamp / Indoor

Colour: Sand Material: Ceramic Cable: Fabric covered cable with dimmer switch / Black

Dimensions: L33,5 / W33,5 / H35 CM Cable lenght: 200 CM