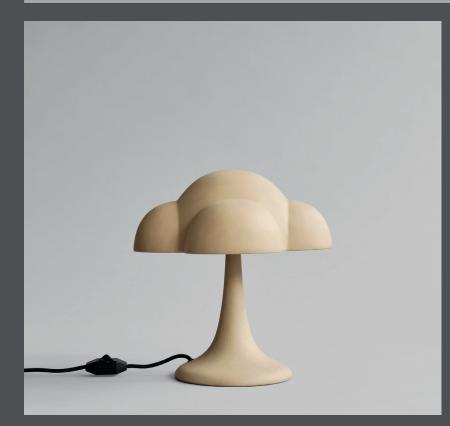

## **FUNGUS TABLE LAMP**

With its mushroom shaped design, the Fungus Table Lamp creates a unique illumination in any interior setting. Inspired by 70's design, Fungus is a reinterpretation of futuristic lighting design into a ceramic table lamp. Made from ceramic, Fungus emphasizes the natural beauty of its material, highlighting the tactile and textured ceramic surface.

Fungus comes with a ceramic lampshade placed on top of a metal frame, mounted to a cone shaped lamp base. Everything, except the metal frame, is made of ceramic. As it is a hand glazed nature product, the colours may vary slightly.

Designed by Kristian Sofus Hansen & Tommy Hyldahl.

Product no: 231021

Type: Table Lamp / Indoor

Colour: Sand Material: Ceramic Cable: Fabric covered cable with dimmer switch / Black

Dimensions: L33,5 / W33,5 / H35 CM Cable lenght: 200 CM