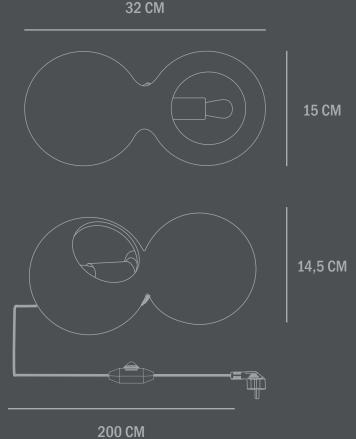

Designed by Kristian Sofus Hansen & Tommy Hyldahl.

Product no: 231022

Material: Ceramic

Country of origin: CN Product weight: 2,00 Kgs

Dimensions: L39 / W22,5 / H22 CM Total weight incl. product: 3,00 Kgs