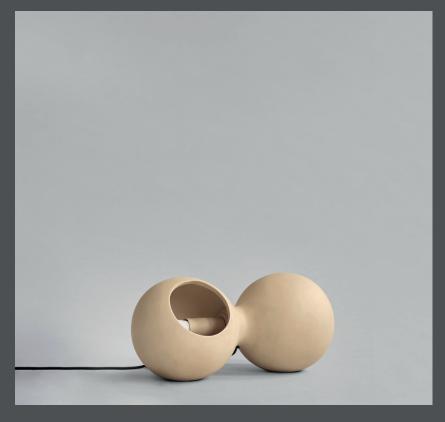

## LE DEUX TABLE LAMP

'Le Deux' the French word for 'the two' is characterized by two oval lampshades merged into each other. Slightly twisted 45 degrees in two directions, the lampshades casts light in different directions, creating a playful and sculptural light installation.

Inspired by 70's design, Le Deux is a reinterpretation of futuristic lighting design into a ceramic table lamp. Made from ceramic, Le Deux emphasizes the natural beauty of its material, highlighting the tactile and textured ceramic surface. As it is a hand glazed nature product, the colours may vary slightly.