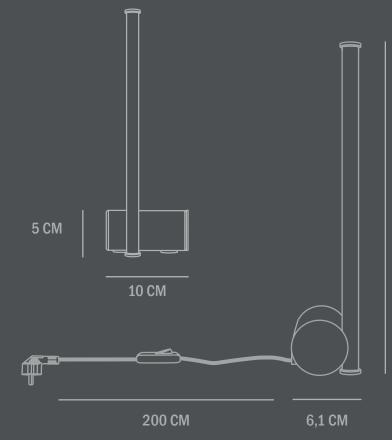

L10 / W6,1 / H30,5 CM Cable lenght: 200 CM

Product weight: 0,63 Kgs

Total weight incl. product: 0,86 Kgs

Inbuilt LED light

LED bulbs cannot be changed or replaced IP rating: 20 Max Watt: 4

Does not comply with US Standards.

30,5 CM