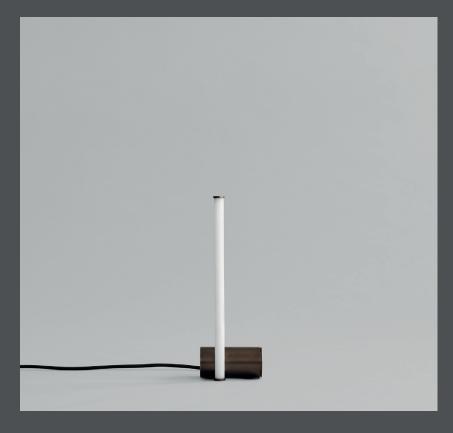

## STICK TABLE LAMP

Influenced by minimalism art, the Stick collection is all about combining light and sculptures into graphic lighting design. Named after its 'Stick' lampshade, each lamp is characterized by an illuminating white acrylic tube. The white acrylic tube holds an inbuilt LED light source, with details of plated metal fittings at each end of the tube. Mounted on simple and geometric metal fixtures, the Stick lamps creates an almost graphic expres-

The Stick collection includes a table lamp, wall lamp and pendant. Every lamp comes with in inbuilt LED light source.

Designed by Kristian Sofus Hansen & Tommy Hyldahl.

Cable: Fabric covered cable with switch / Black