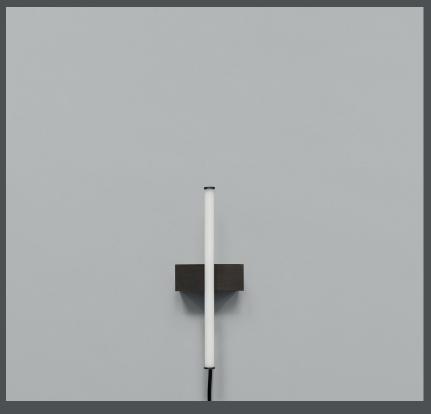

## STICK WALL LAMP

Influenced by minimalism art, the Stick collection is all about combining light and sculptures into graphic lighting design. Named after its 'Stick' lampshade, each lamp is characterized by an illuminating white acrylic tube. The white acrylic tube holds an inbuilt LED light source, with details of plated metal fittings at each end of the tube. Mounted on simple and geometric metal fixtures, the Stick lamps creates an almost graphic expres-

The Stick collection includes a table lamp, wall lamp and pendant. Every lamp comes with in inbuilt LED light source.

Designed by Kristian Sofus Hansen & Tommy Hyldahl.

5,7 CM

Cable: Fabric covered cable with