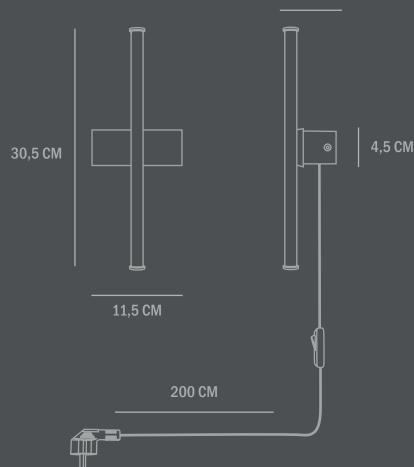

The Stick collection includes a table lamp, wall lamp and pendant. Every lamp comes with in inbuilt LED light source.

Designed by Kristian Sofus Hansen & Tommy Hyldahl.

5,7 CM

Cable: Fabric covered cable with

Cable lenght: 200 CM

Country of origin: CN Product weight: 0,64 Kgs

Number of parcels: 1

Inbuilt LED light

LED bulbs cannot be changed or replaced

IP rating: 20 Max Watt: 4 Kelvin: 2400

Do not use household cleaners.