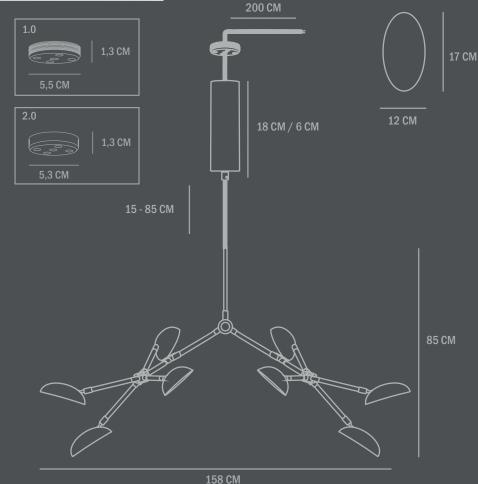

Colour / Material: Bronze Lampshade & ceiling cup: 100% Iron, with plated Bronze finish. Pipes & attachment parts is made of 100% Iron color Bronze and polished afterwords.

L158 / W120 / H85 Mounting plate: H1,3/W5,5 CM Ceiling cup: H18 /W6 CM Fabric covered cable (diveded in two): Cable 1. from 15 to 85 CM / Cable 2. 200 CM