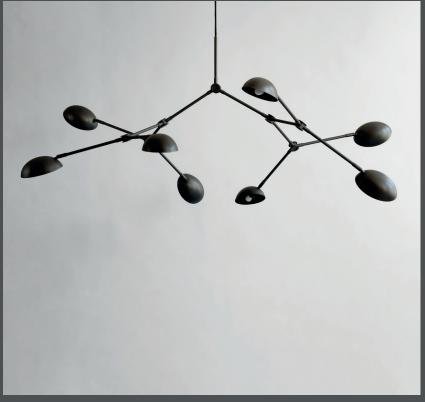

## DROP CHANDELIER BRONZE

You almost feel the movement of the Drop Chandelier. As a free-flowing sculpture, it takes in the space and insists on a life of its own.

While The Drop Chandelier collection honors modernist lamp designs of the 1950s, it also celebrates an experimental, innovative approach with its gently curving shades and 14 flexible and functional adjustable arms - creating countless options, variations, and angles.

The beautifully crafted oxidized and plated, metal body is subsequently hand brushed and the lamp brightens up the room elegantly with a warm, pleasant light.

Designed by Kristian Sofus Hansen & Tommy Hyldahl.