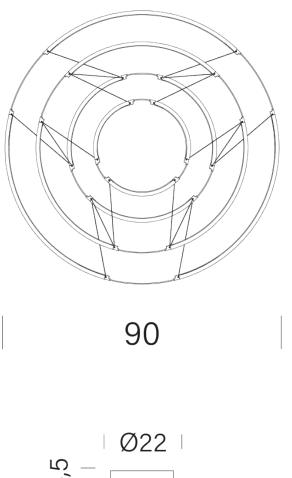

#### PACKAGE

Package 01

linear LED 60W diffused 1-10V 110-240V 2700K 5700lm (nominal flux) 90 ø90x50 total height 50cm, cable length 2,5m, TRIAC VERSION on request 1,5kg kg