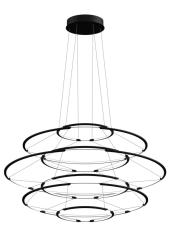

# DROP7

Arihiro Miyake

Instinct and constant design diligence in a collection that is the outcome of a sophisticated lighting engineering. A clear lines chandelier combined with an extremely slim aluminium structure for a soft echo of strong and diffused light. Each profile and connector is linked through a miniaturised connection for a unique result of suspended lightness.

## Structure

black satin silver satin gold

Dimension: 110X110X60 cm