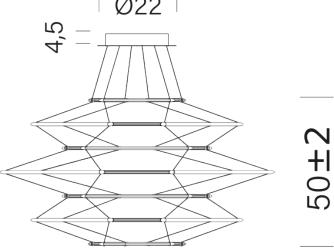

#### PACKAGE

Package 01

linear LED 60W diffused 1-10V 110-240V 2700K 5700lm (nominal flux) 90 ø90x50 total height 50cm, cable length 2,5m, TRIAC VERSION on request 1,5kg kg