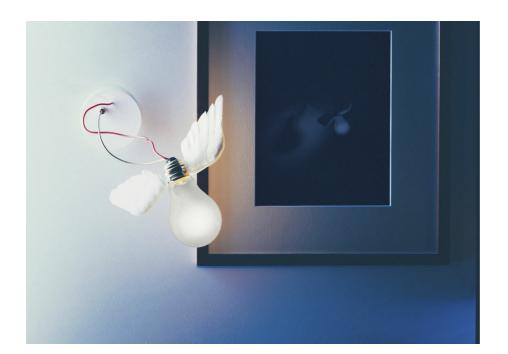

## Lucellino Wall INGO MAURER 1992/2017/2022

The wall lamp Lucellino Wall is an Ingo Maurer classic. The light bulb with little wings absolutely embodies the characteristics that define Ingo Maurer: Poetry, humour and technology and illuminates every room with charm. The light source of the Lucellino Wall is completely new; the Ambient light source. The in-house developed lamp is the modern alternative to the halogen lamp: Ambient is very similar to the light quality of a halogen lamp. Lucellino Wall is now available with the wonderful dim-to-warm Ambient lamp.