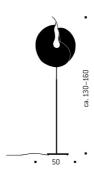

Yoruba Rose Floor INGO MAURER TEAM 2020

Paper, metal, stainless steel, silicone. Yoruba Rose Floor is a new version of the floor lamp Yoruba Rose. Just as in all other MaMo Nouchies, the lampshade consists of Japanese paper, which has to undergo a special manufacturing process in Dagmar Mombach's studio, until the desired shape is achieved. The light source is an LED module, provided with a cooling element, developed by Ingo Maurer especially for the MaMa Nouchies. Its light is so warm and soft, that any difference can hardly be noticed when compared to conventional halogen light sources.



## Light source

LED 9 W, 970 Im, 2700 K, CRI>90, EEC F (A-G). With built-in LEDs. The light source is not exchangeable by the user, but by an electrician.

## Technical data

For 100-240 volts. Dimmable.