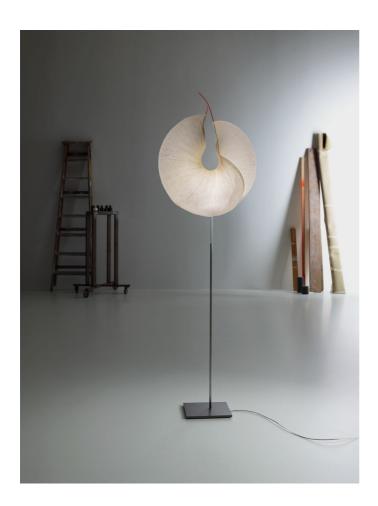

Yoruba Rose Floor INGO MAURER TEAM 2020

Paper, metal, stainless steel, silicone. Yoruba Rose Floor is a new version of the floor lamp Yoruba Rose. Just as in all other MaMo Nouchies, the lampshade consists of Japanese paper, which has to undergo a special manufacturing process in Dagmar Mombach's studio, until the desired shape is achieved. The light source is an LED module, provided with a cooling element, developed by Ingo Maurer especially for the MaMa Nouchies. Its light is so warm and soft, that any difference can hardly be noticed when compared to conventional halogen light sources.