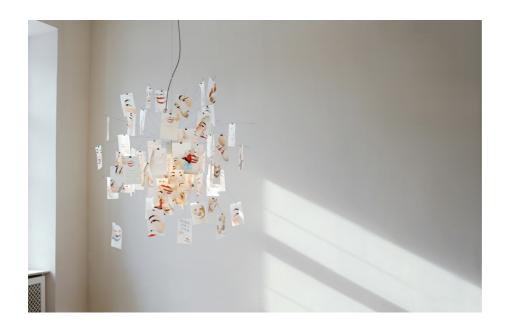

## Zettel'z Laughing Buddha INGO MAURER AND TEAM 2018

Japanese, stainless steel, heatresistant satin-frosted glass. In Zettel'z Laughing Buddha, Ingo Maurer again expresses his fascination with Chinese porcelain figures, which he also used for special versions of Porca Miseria. The Laughing Buddha figures were photographed in Munich for this limited edition of 200 pieces. With 80 sheets made of Japanese paper, printed on two sides. Japanese paper DIN A5, stainless steel, heatresistant satin-frosted glass.