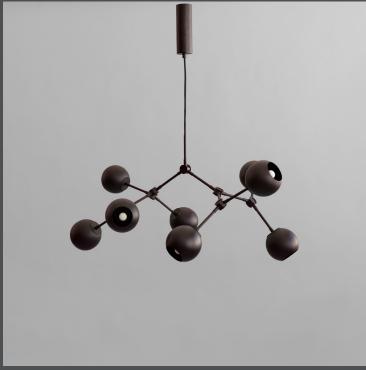

## **DROP CHANDELIER GLOBE MINI**

The Drop Chandelier Globe introduces a captivating twist to its iconic design with the introduction of a sleek, globe-shaped metal lampshade. Named after its lampshade, Drop Chandelier Globe is a an ode to 80's geometric designs, emphasizing clean lines and effortlessly melds with any interior decor.

Designed to captivate both the eye and the imagination, Drop Chandelier Globe offers a harmonious fusion of form and function. Its meticulously engineered construction not only enhances the aesthetic appeal but also maximizes the luminous potential of the hidden light source within.

Drop Chandelier Globe comes in two sizes and two colors; Chrome and Burned Black. The chrome finish creates a seamless integration with modern interiors, infusing spaces with a sense of refined sophistication, while Burned Black adds a warm and coze atmosphere.

The versatility of the Drop Chandelier Globe extends beyond its aesthetic allure, thanks to its 14 adjustable metal arms. This ingenious feature allows for personal customization, empowering users to tailor the chandelier to their unique preferences and creative visions. Whether arranged symmetrically for a balanced look or asymmetrically for a dynamic effect, the possibilities for artistic expression are truly limitless.