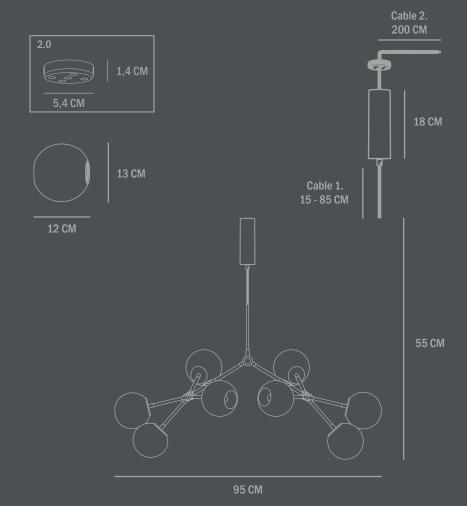

## Product no: 243002

Type: Chandelier / Indoor Colour / Material: Burned Black Designer / Year of design: Kristian Sofus Hansen & Tommy Hyldahl, 2024

Lampshade & Ceiling cup: 100% Iron, with plated Burned Black finish. Pipes & attachment parts is made of 100% Iron color Burned Black and polished afterwords. Cable: Fabric covered cable / Black

Dimensions: L95 /W70 / H55 CM Mounting plate: H1,4/W5,4 CM Ceiling cup: H18 /W6 CM Fabric covered cable (diveded in two): Cable 1. from 15 to 85 CM / Cable 2. 200 CM

Country of origin: CN Product weight: 4 Kgs

Dimensions: L95 / W78 / H18 CM Total weight incl. product: 4,9 Kgs Number of parcels: 1 Material: Brown cardboard

Light source:
Socket: E14 - 230V - 50Hz - Max - 8W
Recommended Light Source:
Pygmy - Matt Porcelain - E14
IP rating: 20 Max Watt: 48