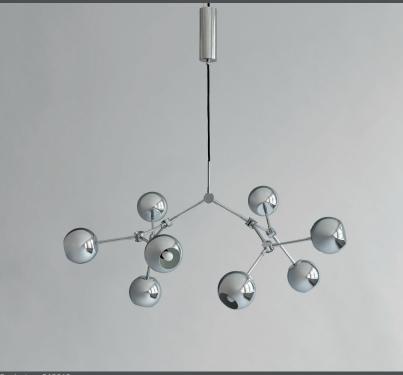

# DROP CHANDELIER CHROME MINI

The Drop Chandelier Globe introduces a captivating twist to its iconic design with the introduction of a sleek, globe-shaped metal lampshade. Named after its lampshade, Drop Chandelier Globe is a an ode to 80's geometric designs, emphasizing clean lines and effortlessly melds with any interior decor.

Drop Chandelier Globe comes in two sizes and two colors; Chrome and Burned Black. The chrome finish creates a seamless integration with modern interiors, infusing spaces with a sense of refined sophistication, while Burned Black adds a warm and coze atmosphere.