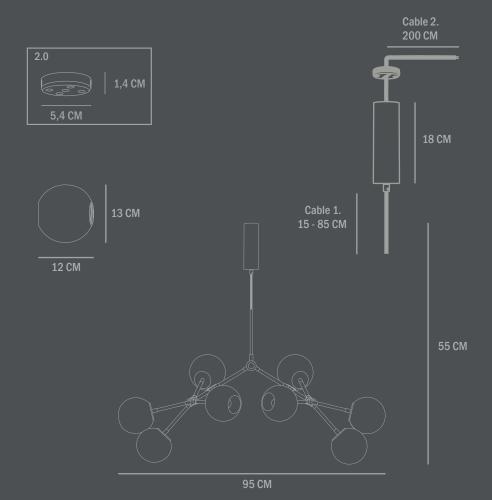

L95 / W70 / H55 CM Mounting plate: H1,4/W5,5 CM Fabric covered cable (diveded in two): Cable 1. from 15 to 85 CM / Cable 2. 200 CM

Packaging: Dimensions: L95 / W78 / H18 CM Total weight incl. product: 4,9 Kgs Number of parcels: 1