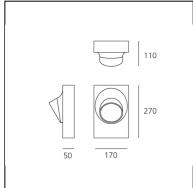

# Ciclope Wall Anthracite gray

Alessandro Pedretti





Lighting system with diffuse unilateral or bilateral emission, with high-performance LED light sources. Light emission is obtained by the combination of six monochromatic LED light sources, a reflector and an opaline diffuser.Floor, wall or recessed installation. Available in two finishes: light grey and rust painted.





## LUMINAIRE

- Power Supply: Electronic
- Watt: 6,5W
- Voltage: 220-240V
- Delivered lumen output: 383Im
- CCT: **3000K**
- Efficiency: 64%
- Efficacy: 63.79lm/W
- CRI: 90

## FEATURES

- Product Code: **T081220**
- Colour: Anthracite gray
- Installation: Wall
- Material: Composite technopolymer, polycarbonate, steel, aluminum
- Series: Architectural Outdoor
- Environment: Outdoor
- Area contract: null, Outdoor, Residential
- Emission: Direct
- design by: Alessandro Pedretti

## DIMENSIONS

- Length: **170 mm**
- Width: **110 mm**
- Height: 270 mm

## SOURCES INCLUDED

- Category: Led
- Number: **1**
- Watt: 6,5W
- Color temperature (K): 3000K
- CRI: 80