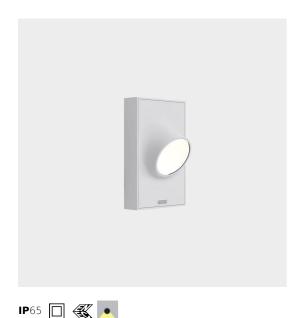

# Ciclope Wall Anthracite gray

Alessandro Pedretti

Lighting system with diffuse unilateral or bilateral emission, with high-performance LED light sources. Light emission is obtained by the combination of six monochromatic LED light sources, a reflector and an opaline diffuser.Floor, wall or recessed installation. Available in two finishes: light grey and rust painted.

## FEATURES

- Product Code: **T081220**
- Colour: Anthracite gray
- Installation: Wall
- Material: Composite technopolymer, polycarbonate, steel, aluminum
- Series: Architectural Outdoor
- Environment: Outdoor
- Area contract: null, Outdoor, Residential
- Emission: Direct
- design by: Alessandro Pedretti