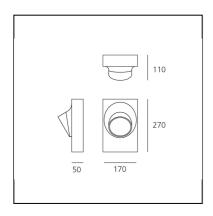

# Ciclope Wall Gray/white

Alessandro Pedretti







# LUMINAIRE

- Power Supply: Electronic
- Watt: 6,5W
- Voltage: 220-240V
- Delivered lumen output: 3831m
- CCT: **3000K**
- Efficiency: 64%
- Efficacy: 63.79lm/W
- CRI: 90

# DESCRIPTION

Lighting system with diffuse unilateral or bilateral emission, with high-performance LED light sources. Light emission is obtained by the combination of six monochromatic LED light sources, a reflector and an opaline diffuser.Floor, wall or recessed installation. Available in two finishes: light grey and rust painted.

#### FEATURES

- Product Code: T081200
- Colour: Gray/white
- Installation: Wall
- Material: Composite technopolymer, polycarbonate, steel, aluminum
- Series: Architectural Outdoor
- Environment: **Outdoor**
- Area contract: null, Outdoor, Residential
- Emission: Direct
- design by: Aless