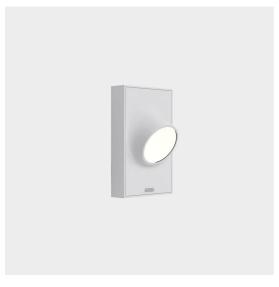

# Ciclope Wall Gray/white

Alessandro Pedretti

# DESCRIPTION

Lighting system with diffuse unilateral or bilateral emission, with high-performance LED light sources. Light emission is obtained by the combination of six monochromatic LED light sources, a reflector and an opaline diffuser.Floor, wall or recessed installation. Available in two finishes: light grey and rust painted.

#### FEATURES

- Product Code: T081200
- Colour: Gray/white
- Installation: Wall
- Material: Composite technopolymer, polycarbonate, steel, aluminum
- Series: Architectural Outdoor
- Environment: **Outdoor**
- Area contract: null, Outdoor, Residential
- Emission: Direct
- design by: Alessandro Pedretti