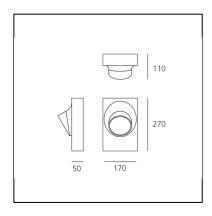

# Ciclope Wall Rust

Alessandro Pedretti







### LUMINAIRE

- Power Supply: Electronic
- Watt: 6,5W
- Voltage: 220-240V
- Delivered lumen output: 3831m
- CCT: **3000K**
- Efficiency: 64%
- Efficacy: 63.79lm/W
- CRI: 90

## DESCRIPTION

Lighting system with diffuse unilateral or bilateral emission, with high-performance LED light sources. Light emission is obtained by the combination of six monochromatic LED light sources, a reflector and an opaline diffuser.Floor, wall or recessed installation. Available in two finishes: light grey and rust painted.

### FEATURES

- Product Code: **T081210**
- Colour: **Rust**
- Installation: Wall
- Material: Composite technopolymer, polycarbonate, steel, aluminum
- Series: Architectural Outdoor
- Environment: **Outdoor**
- Area contract: null, Outdoor, Residential
- Emission: Direct
- design by: A