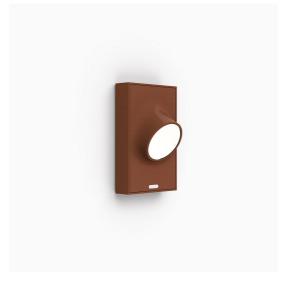

# Ciclope Wall Rust

Alessandro Pedretti

## DESCRIPTION

Lighting system with diffuse unilateral or bilateral emission, with high-performance LED light sources. Light emission is obtained by the combination of six monochromatic LED light sources, a reflector and an opaline diffuser.Floor, wall or recessed installation. Available in two finishes: light grey and rust painted.

### FEATURES

- Product Code: **T081210**
- Colour: **Rust**
- Installation: Wall
- Material: Composite technopolymer, polycarbonate, steel, aluminum
- Series: Architectural Outdoor
- Environment: **Outdoor**
- Area contract: null, Outdoor, Residential
- Emission: Direct
- design by: Alessandro Pedretti