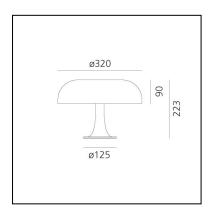

# Nessino Special Edition Black

## Giancarlo Mattioli Gruppo Architetti Urbanisti Città Nuova



### **DESCRIPTION**

Nessino is an icon of Italian design from the '60s, a decade that heralded the conquest of modernity in which design redefined the domestic landscape though the first uses of plastics. Innovative and democratic, its expressive form inspired by nature interprets and challenges industrial manufacturing technology.

### IP20 □ **※** [¶ @ ( € •



#### **LUMINAIRE**\*

- Watt: 20W

¥ Nothage: 220V-240V ending on the source installed.
Light measurements are provided in relative form and technical
lighting calculations may be updated according to the effective
source used.

#### **FEATURES**

- Product Code: **S0039060A05** 

Colour: BlackInstallation: Table

– Material: Technopolymer body and diffuser

- Series: **Design Collection** 

- Environment: Indoor

- Emission: Diffused And Direct

design by: Giancarlo Mattioli, Gruppo Architetti
 Urbanisti Città Nuova

#### **DIMENSIONS**

Height: 223 mmDiameter: 320 mm

- Base Diameter: 125 mm

#### **SOURCES NOT INCLUDED**

- Category: **LED RETROFIT** 

Number: 4Watt: MAX 6WSocket: E14