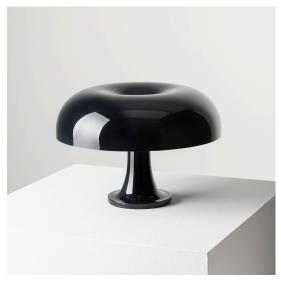

### **DESCRIPTION**

Nessino is an icon of Italian design from the '60s, a decade that heralded the conquest of modernity in which design redefined the domestic landscape though the first uses of plastics. Innovative and democratic, its expressive form inspired by nature interprets and challenges industrial manufacturing technology.

#### **FEATURES**

- Product Code: **S0039060A05** 

Colour: BlackInstallation: Table

– Material: Technopolymer body and diffuser

- Series: **Design Collection** 

- Environment: Indoor

- Emission: Diffused And Direct

design by: Giancarlo Mattioli, Gruppo Architetti
 Urbanisti Città Nuova