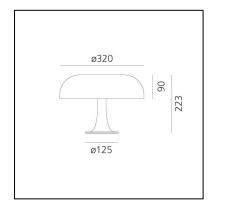

#### DIMENSIONS

- Height: 223 mm
- Diameter: 320 mm
- Base Diameter: **125 mm**
- Impact Resistance: N/D