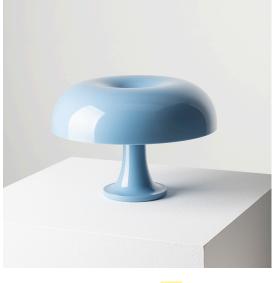

## DESCRIPTION

Nessino is an icon of Italian design from the '60s, a decade that heralded the conquest of modernity in which design redefined the domestic landscape though the first uses of plastics. Innovative and democratic, its expressive form inspired by nature interprets and challenges industrial manufacturing technology.

### FEATURES

- Product Code: S0039060A07
- Colour: Light Blue
- Installation: Table
- Material: Technopolymer body and diffuser
- Series: **Design Collection**
- Environment: Indoor
- Emission: Diffused And Direct
- design by: Giancarlo Mattioli, Gruppo Architetti Urbanisti Città Nuova