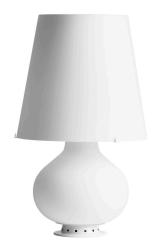

## **FONTANA LARGE**

Max Ingrand, 1954

Designed in 1954 by the famous French Master glassmaker and decorator Max Ingrand, this lamp was originally named 1853 and, at a later time, Fontana, in homage to the company of which the Master was Artistic Director for a decade. For design enthusiasts and connoisseurs of the brand's history, 1853 still remains as a sort of nickname. The first symbol of timeless object of design, still today best seller and evergreen design icon, Fontana is the abatjour par excellence. The peculiarity of Fontana is its multiple light sources: both the base and the lampshade contain one or more. The larger version also allows indirect lighting, thanks to an additional source that projects a beam of indirect light upwards. The differentiated light sources make it possible to satisfy different lighting needs: from a soft, relaxing glow to a sharp beam for reading to suggestive ambient light. Available also with Led light sources. A fabulous lamp in frosted white blown glass, already riedited in a total black variant, it is now proposed in a colored and brand new version - light grey and purple amethyst - to reinforce the contemporaneity of the project. "Light and colour are centrainly the most specific elements in nature. With them we have RELIEF, MOTION, LIFE" stated Max Ingrand. "Actually the history of architecture tells us what was the role of illuminated, opaque, translucent colour in interior and exterior architecture (...)Light was no longer just a means to breathe life into colour but became a means to breathe life into an entire architecture."