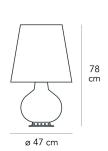

Table lamp with diffused/indirect light, not dimmable, with triple light controls. The triple light control allows to illuminate the base, the top and bottom separately. Painted metal frame. Diffuser and base made of satined blown glass. Black power cable, plug and switch. European two-pole plug. Bulb not included.

PRODUCT NAME SKU

**FONTANA LARGE** F185310100BINE

**MATERIAL** MADE IN

glass

**COLOUR ALIMENTATION CABLE** 

white Black

**GROUP TENSION** DIMMER Bulb Not dimmable

**ENERGY CLASS TENSION** 