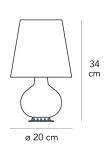

Table lamp with diffused light not dimmable and dual controls. The double light switch allows to illuminate the diffuser and the base separately. Painted metal frame. Diffuser and base made of blown glass with satin-finish. Black power cable, plug and switch. European two-pole plug. Bulb not included.

PRODUCT NAME SKU

FONTANA SMALL F185300100BINE

MATERIAL MADE IN

glass

COLOUR ALIMENTATION CABLE

white Black

GROUP TENSION DIMMER
Bulb Not dimmable

ENERGY CLASS TENSION

 $A \rightarrow G$ 

LIGHT SOURCE CERTIFICATIONS

1x max 59W E27 + 2x max 19W G9