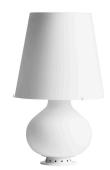

## **FONTANA SMALL**

Max Ingrand, 1954

Designed in 1954 by the famous French Master glassmaker and decorator Max Ingrand, this lamp was originally named 1853 and, at a later time, Fontana, in homage to the company of which the Master was Artistic Director for a decade. For design enthusiasts and connoisseurs of the brand's history, 1853 still remains as a sort of nickname. The first symbol of timeless object of design, still today best seller and evergreen design icon, Fontana is the abatjour par excellence. The peculiarity of Fontana is its multiple light sources: both the base and the lampshade contain one or more. The larger version also allows indirect lighting, thanks to an additional source that projects a beam of indirect light upwards. The differentiated light sources make it possible to satisfy different lighting needs: from a soft, relaxing glow to a sharp beam for reading to suggestive ambient light. Available also with Led light sources. A fabulous lamp in frosted white blown glass, already riedited in a total black variant, it is now proposed in a colored and brand new version - light grey and purple amethyst - to reinforce the contemporaneity of the project. "Light and colour are centrainly the most specific elements in nature. With them we have RELIEF, MOTION, LIFE" stated Max Ingrand. "Actually the history of architecture tells us what was the role of illuminated, opaque, translucent colour in interior and exterior architecture (...)Light was no longer just a means to breathe life into colour but became a means to breathe life into an entire architecture."