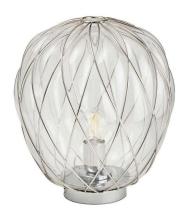

## PINECONE MEDIUM

Paola Navone, 2016

Table lamp with diffused and dimmable light. Enclosed diffuser made of transparent blown glass. Cage and base made of chromed metal. Transparent power cable, dimmer and plug. European two-pole plug. Bulb not included.