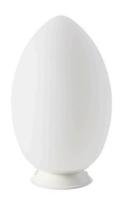

## **UOVO PORTABLE**

Ben Swildens, 2023

A natural form and timeless symbol of perfection, in which symmetry and asymmetry harmoniously coexist. Designed in 1972, the 'shell' of the egg contained a light source: an ironic idea that still works today. As in nature, the shell of the UOVO lamp is the embodiment of absolute lightness, an elegant form in white satin blown glass that gives off a warm, uniform light.

Rechargeable table lamp, made of blown glass. Integrated and dimmable LED light source – A transparent touch button allows for turning the lamp on and off and adjusting the light intensity. The lamp is powered by a rechargeable battery with an 8-hour lifespan, rechargeable via the included USB cable. Wall plug adapter not included in the package. Suitable for indoor and outdoor use.