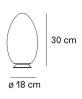

Rechargeable table lamp, made of blown glass. Integrated and dimmable LED light source – A transparent touch button allows for turning the lamp on and off and adjusting the light intensity. The lamp is powered by a rechargeable battery with an 8-hour lifespan, rechargeable via the included USB cable. Wall plug adapter not included in the package. Suitable for indoor and outdoor use.

PRODUCT NAME SKU

UOVO PORTABLE F264600150BIBW

MATERIAL MADE IN

glass, metal IT

white

COLOUR ALIMENTATION CABLE

Black

GROUP TENSION DIMMER
Integrated Led Dimmable

ENERGY CLASS TENSION

F BW

LIGHT SOURCE CERTIFICATIONS
LED 2,2W (250lm)

CEIP54