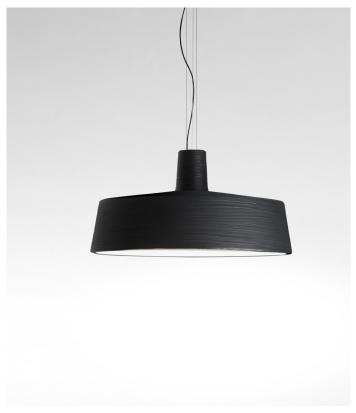

# Soho 57

Light Source: LED SMD 700mA 28,7W 2700K\* CRI80 3446Im Luminaire: 180 - 295 VAC TRIAC 32,89W 2086Im