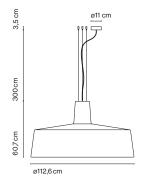

### **Soho 112**

Light Source: LED SMD 350mA 93,6W 2700K\* CRI80 15648Im Luminaire: 180 - 295 VAC TRIAC 109,8W 8085Im