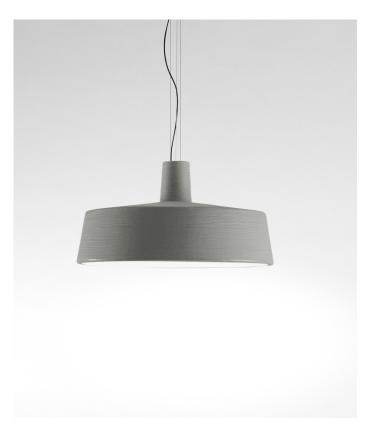

### **Soho 112**

Light Source: LED SMD 350mA 93,6W 2700K\* CRI80 15648Im Luminaire: 180 - 295 VAC TRIAC 109,8W 8085Im