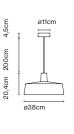

# Soho 57

Soho 38

# Soho 38

Light Source: LED SMD 700mA 13,5W 2700K\* CRI80 1848Im Luminaire: 220 - 240 VAC TRIAC 15,94W 1051Im

White electrical cord for white finish. Black electrical cord for other finishes.