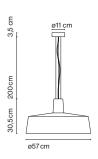

# Soho 57

Soho 38

# Soho 57

Light Source: LED SMD 700mA 28,7W 2700K\* CRI80 3446Im Luminaire: 180 - 295 VAC TRIAC 32,89W 2086Im